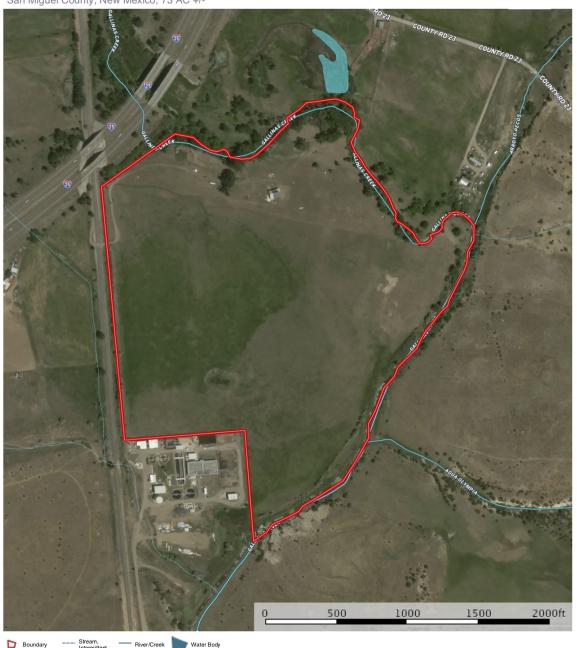

## Trujillo Farm

Price: \$850,000

**Trujillo Farm - Las Vegas**San Miguel County, New Mexico, 73 AC +/-