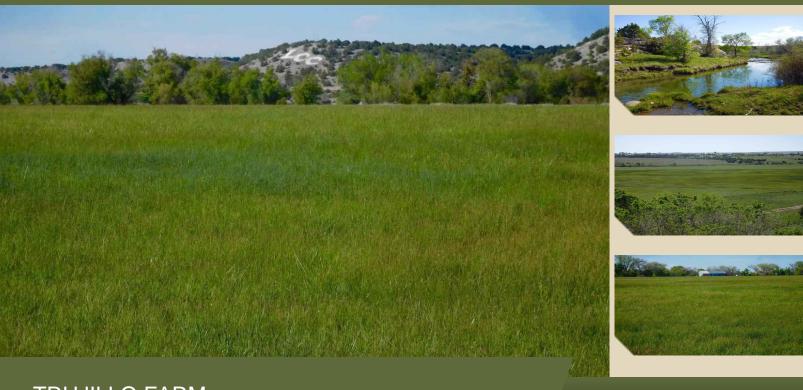

## **Property Highlights**

A mile of the Gallinas River flows down the boundary of this productive farm! 73 acres with 53 of them irrigated. Currently a working hay farm with some cattle, and is the perfect setting for a horse property, vegetable farm, or vineyard. Fish and play under giant cottonwoods on the Gallinas River. 106 acre-feet of valuable water rights. Control your own irrigation releases as this is the only farm on the Papen Ditch! Perimeter fencing. Wildlife and Waterfowl. Large hay barn. Great location just outside the city limits of historic Las Vegas.